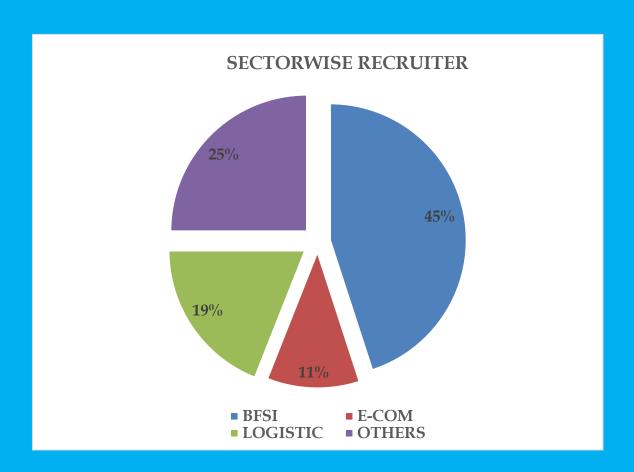

## **Banking & Financial Services**

BFSI Sector has been the major recruiter for summer interns this year. We have had Companies like Bank Of India, Bank Of Baroda, BSE, Aditya Birla Sun Life Insurance Limited, India Ratings Ltd., Mahindra Finance Ltd., Centre For monitoring Indian Economy Ltd. and many others who have taken students like every year. There were many companies who also got associated with institute for the first time. The roles offered were in the domain of Treasury, Risk Management, Retail Banking, Customer Relationship Management, Equity Research, etc.

#### **Logistics & Operations**

We have been fortunate to have the presence of Companies like JSW Group, Schedulers Logistics, Cold Rush Logistics, Rashtriya Chemicals & Fertilizers Ltd., Big Basket, Alibaba, Oyo etc. They offered roles in the domain of logistics, Supply Chain Management, Business Analytics, Marketing domain etc.

#### **E-Commerce**

The sunshine sector of the Indian economy made its presence felt at our campus during the Placements season as well. ADMI had startups and established ecommerce companies vying for the talent pool of management graduates. Companies like TYD Ideas, Maxplore, Alibaba.com and its channel partners, Ezeego, Dawaibox.com and many others who have offered internship in the area of digital marketing, search engine optimization, backend operation, Business development, Market Research, Talent Acquisition, Digital Marketing, among others.