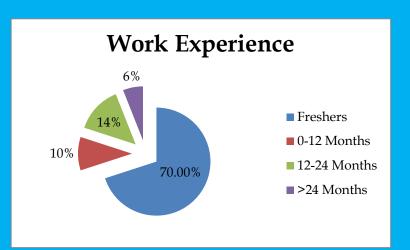

#### **Batch Snapshot**

The Institute has a healthy mix of students from varied academic backgrounds like Engineering, Commerce, Life-sciences, Arts, Computer science etc. In terms of work experience Institute has a combination of fresher's as well as experienced candidates.