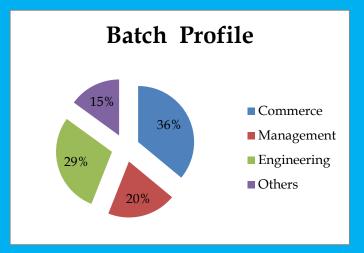

#### **Batch Snapshot**

The Institute has a healthy mix of students from varied academic backgrounds like Engineering, Commerce, Life-sciences, Arts, Computer science etc. In terms of work experience Institute has a combination of fresher's as well as experienced candidates.