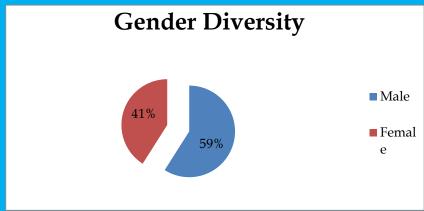

#### **Batch Snapshot**

The Institute has a healthy mix of students from varied academic backgrounds like Engineering, Commerce, Life-sciences, Arts, Computer science etc. In terms of work experience Institute has a combination of fresher's as well as experienced candidates.